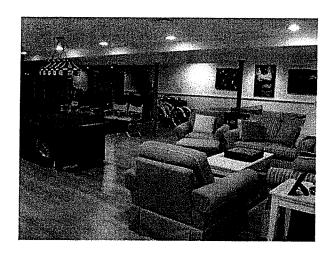

Jobs Lane, Bridgehampton, NY: \$4.00 million

Baxter Street, New York, NY: \$3.70 million

St. James Drive, Palm Beach Gardens, FL: \$1.25 million

Fairfax Street, Alexandria, VA: \$2.70 million

Three of these real properties are residences owned by Mr. Manafort and his wife, Kathleen. The Baxter Street property is co-owned by Mr. Manafort, Mrs. Manafort, and their daughter, Andrea. Documents establishing the ownership interests in these real properties, the estimated fair market value of the realty being pledged, and any encumbrances on the real estate (such as mortgages) have been previously provided to the OSC for review and are attached for the Court's consideration. (*See* Attachments A through D). Where property is held jointly with another person, that individual has agreed to execute the necessary forms to forfeit the property should Mr. Manafort not appear as required (including a waiver of the Florida homestead exemption). Mr. Manafort and any joint owners also agree that they will not further encumber these properties, and Mr. Manafort will commit to keep current on any outstanding mortgages.