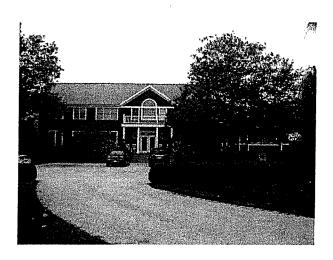

Jobs Lane, Bridgehampton, NY: \$4.00 million

Baxter Street, New York, NY: \$3.70 million

St. James Drive, Palm Beach Gardens, FL: \$1.25 million

Fairfax Street, Alexandria, VA: \$2.70 million

Three of these real properties are residences owned by Mr. Manafort and his wife, Kathleen. The Baxter Street property is co-owned by Mr. Manafort, Mrs. Manafort, and their daughter, Andrea. Documents establishing the ownership interests in these real properties, the estimated fair market value of the realty being pledged, and any encumbrances on the real estate (such as mortgages) have been previously provided to the OSC for review and are attached for the Court's consideration. (*See* Attachments A through D). Where property is held jointly with another person, that individual has agreed to execute the necessary forms to forfeit the property should Mr. Manafort not appear as required (including a waiver of the Florida homestead exemption). Mr. Manafort and any joint owners also agree that they will not further encumber these properties, and Mr. Manafort will commit to keep current on any outstanding mortgages.

# 174 Jobs Lane, Bridgehampton, NY DEED

Bargain and Sale Deed, with Covenant against Grantor's Acts

THIS INDENTURE, made the 9th day of November, two thousand and sixteen

BETWEEN Kathleen B. Manafort, 10 St. James Drive, Palm Beach Gardens, Florida 33418