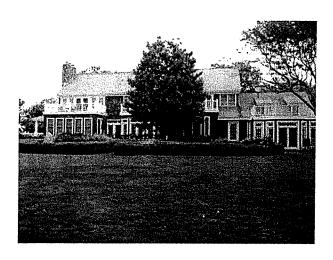

Jobs Lane, Bridgehampton, NY: \$4.00 million

Baxter Street, New York, NY: \$3.70 million

St. James Drive, Palm Beach Gardens, FL: \$1.25 million

Fairfax Street, Alexandria, VA: \$2.70 million

Three of these real properties are residences owned by Mr. Manafort and his wife, Kathleen. The Baxter Street property is co-owned by Mr. Manafort, Mrs. Manafort, and their daughter, Andrea. Documents establishing the ownership interests in these real properties, the estimated fair market value of the realty being pledged, and any encumbrances on the real estate (such as mortgages) have been previously provided to the OSC for review and are attached for the Court's consideration. (*See* Attachments A through D). Where property is held jointly with another person, that individual has agreed to execute the necessary forms to forfeit the property should Mr. Manafort not appear as required (including a waiver of the Florida homestead exemption). Mr. Manafort and any joint owners also agree that they will not further encumber these properties, and Mr. Manafort will commit to keep current on any outstanding mortgages.

# 174 Jobs Lane, Bridgehampton, NY DEED

Bargain and Sale Deed, with Covenant against Grantor's Acts

THIS INDENTURE, made the 9th day of November, two thousand and sixteen

BETWEEN Kathleen B. Manafort, 10 St. James Drive, Palm Beach Gardens, Florida 33418