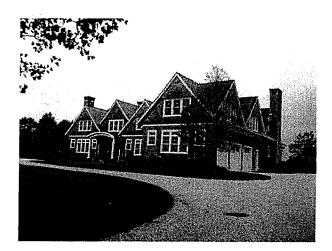

Jobs Lane, Bridgehampton, NY: \$4.00 million

Baxter Street, New York, NY: \$3.70 million

St. James Drive, Palm Beach Gardens, FL: \$1.25 million

Fairfax Street, Alexandria, VA: \$2.70 million

Three of these real properties are residences owned by Mr. Manafort and his wife, Kathleen. The Baxter Street property is co-owned by Mr. Manafort, Mrs. Manafort, and their daughter, Andrea. Documents establishing the ownership interests in these real properties, the estimated fair market value of the realty being pledged, and any encumbrances on the real estate (such as mortgages) have been previously provided to the OSC for review and are attached for the Court's consideration. (*See* Attachments A through D). Where property is held jointly with another person, that individual has agreed to execute the necessary forms to forfeit the property should Mr. Manafort not appear as required (including a waiver of the Florida homestead exemption). Mr. Manafort and any joint owners also agree that they will not further encumber these properties, and Mr. Manafort will commit to keep current on any outstanding mortgages.

174 Jobs Lane, Bridgehampton, New York as more Fully described in attached Deed Mortgage to Federal Savings Bank dated November 16, 2016. Amount: \$9,500,000.00

Ownership. We declare under penalty of perjury that we are this property's sole owners and that it is not subject to any claim, lien, mortgage, or other encumbrance except as disclosed above. We promise not to sell, mortgage, or otherwise encumber the property, or do anything to reduce its value while this agreement is in effect. We deposit with the court the following ownership documents, including any encumbrance documents (list all documents and submit as attachments):

# 174 Jobs Lane, Bridgehampton, NY DEED

Bargain and Sale Deed, with Covenant against Grantor's Acts

THIS INDENTURE, made the 9th day of November, two thousand and sixteen

BETWEEN Kathleen B. Manafort, 10 St. James Drive, Palm Beach Gardens, Florida 33418