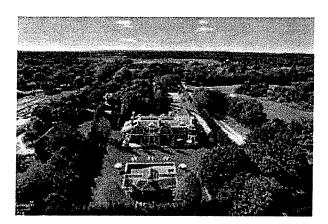

Jobs Lane, Bridgehampton, NY: \$4.00 million

Baxter Street, New York, NY: \$3.70 million

St. James Drive, Palm Beach Gardens, FL: \$1.25 million

Fairfax Street, Alexandria, VA: \$2.70 million

Three of these real properties are residences owned by Mr. Manafort and his wife, Kathleen. The Baxter Street property is co-owned by Mr. Manafort, Mrs. Manafort, and their daughter, Andrea. Documents establishing the ownership interests in these real properties, the estimated fair market value of the realty being pledged, and any encumbrances on the real estate (such as mortgages) have been previously provided to the OSC for review and are attached for the Court's consideration. (*See* Attachments A through D). Where property is held jointly with another person, that individual has agreed to execute the necessary forms to forfeit the property should Mr. Manafort not appear as required (including a waiver of the Florida homestead exemption). Mr. Manafort and any joint owners also agree that they will not further encumber these properties, and Mr. Manafort will commit to keep current on any outstanding mortgages.

174 Jobs Lane, Bridgehampton, New York as more Fully described in attached Deed Mortgage to Federal Savings Bank dated November 16, 2016. Amount: \$9,500,000.00

Ownership. We declare under penalty of perjury that we are this property's sole owners and that it is not subject to any claim, lien, mortgage, or other encumbrance except as disclosed above. We promise not to sell, mortgage, or otherwise encumber the property, or do anything to reduce its value while this agreement is in effect. We deposit with the court the following ownership documents, including any encumbrance documents (list all documents and submit as attachments):