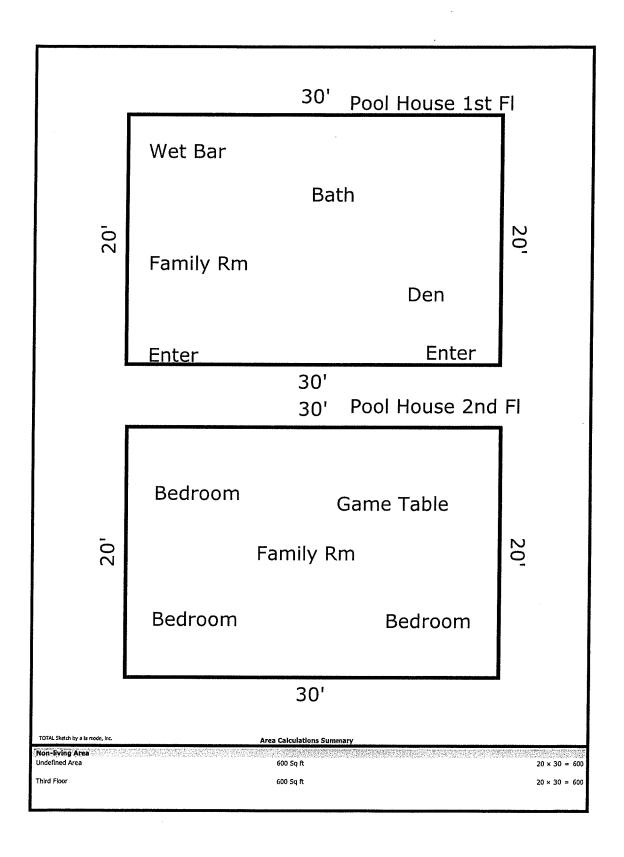

Jobs Lane, Bridgehampton, NY: \$4.00 million

Baxter Street, New York, NY: \$3.70 million

St. James Drive, Palm Beach Gardens, FL: \$1.25 million

Fairfax Street, Alexandria, VA: \$2.70 million

Three of these real properties are residences owned by Mr. Manafort and his wife, Kathleen. The Baxter Street property is co-owned by Mr. Manafort, Mrs. Manafort, and their daughter, Andrea. Documents establishing the ownership interests in these real properties, the estimated fair market value of the realty being pledged, and any encumbrances on the real estate (such as mortgages) have been previously provided to the OSC for review and are attached for the Court's consideration. (*See* Attachments A through D). Where property is held jointly with another person, that individual has agreed to execute the necessary forms to forfeit the property should Mr. Manafort not appear as required (including a waiver of the Florida homestead exemption). Mr. Manafort and any joint owners also agree that they will not further encumber these properties, and Mr. Manafort will commit to keep current on any outstanding mortgages.

174 Jobs Lane, Bridgehampton, New York as more Fully described in attached Deed Mortgage to Federal Savings Bank dated November 16, 2016. Amount: \$9,500,000.00

Ownership. We declare under penalty of perjury that we are this property's sole owners and that it is not subject to any claim, lien, mortgage, or other encumbrance except as disclosed above. We promise not to sell, mortgage, or otherwise encumber the property, or do anything to reduce its value while this agreement is in effect. We deposit with the court the following ownership documents, including any encumbrance documents (list all documents and submit as attachments):

# 174 Jobs Lane, Bridgehampton, NY DEED

Bargain and Sale Deed, with Covenant against Grantor's Acts

THIS INDENTURE, made the 9th day of November, two thousand and sixteen

BETWEEN Kathleen B. Manafort, 10 St. James Drive, Palm Beach Gardens, Florida 33418

ALL that certain plot, piece or parcel of land, with the buildings and improvements thereon erected, situate, lying and being in the Town of Southampton, Sullfok County, State of New York, previously recorded at Section 134.00, Block 01.00, Lot 048.006 as set forth more specifically in Schedule A annexed hereto and make part herein.